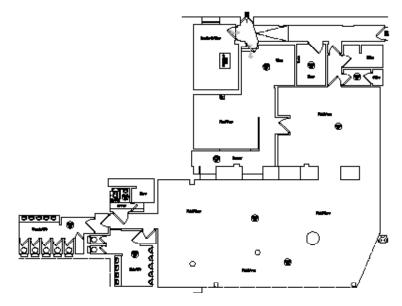

# UNIT 1-2 LEASING BROCHURE

A unique fitted bar and lounge opportunity located on The Courtyard level.

Situated in close proximity to an unrivalled mix of high street brands, designer labels, and outstanding boutiques under one elegant roof.

## **RECENT LETTINGS:**

The Whiskey Shop

The Club House | All Saints | & Other Stories | Bloom









## **DETAILS**

|          | SQ.FT | SQ.M  |
|----------|-------|-------|
| Internal | 3,051 | 283.4 |
| Total    | 3,051 | 283.4 |

## Rent

· £90,000

## Rates Payable

• £44,145

## Service Charge

• £57,077

## Insurance

· £2,289

## Marketing

· £2.996

## **EPC**

Available upon request



## **UNIT PLAN**







## **CONTACT**

## Rakesh Joshi

**T** +44 (0)7741 385 322

**E** rjoshi@lcpproperties.co.uk

## part of MCore

01384 400123



#### **Alex Williams**

**M** +44 (0)7741 951843

**E** awilliams@lcpproperties.co.uk

#### Stuart Moncur

**M** +44 (0)7887 795 506

**E** stuart.moncur@savills.com

## Charlie Hall

**M** +44 (0)7807 999 693

E charlie.hall@savills.com

## James Godfrey

**M** +44 (0)7768 190114

**E** james@culverwell.co.uk



Culverwell
0131 226 6611





















Savills and Culverwell for themselves and for the vendors or lessors of this property for whom they act, give notice that: (i) these particulars are a general outline only, for the guidance of prospective purchasers or tenants, and do not constitute the whole or any part of any offer or contract; (ii) Sa