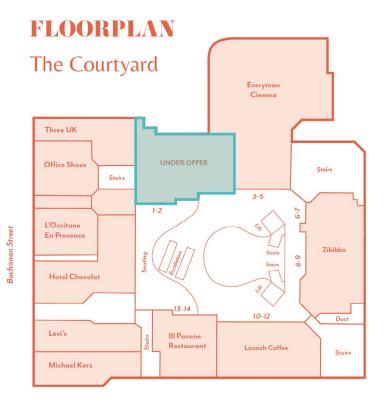

# UNIT 1-2 LEASING BROCHURE

A unique fitted bar and lounge opportunity located on The Courtyard level.

Situated in close proximity to an unrivalled mix of high street brands, designer labels, and outstanding boutiques under one elegant roof.

## **RECENT LETTINGS:**

The Whiskey Shop

The Club House | All Saints | & Other Stories | Bloom









## **DETAILS**

|          | SQ.FT | SQ.M  |
|----------|-------|-------|
| Internal | 3,051 | 283.4 |
| Total    | 3,051 | 283.4 |

## Rent

· £90,000

## Rates Payable

• £44,145

## Service Charge

• £57,077

## Insurance

· £2,289

## Marketing

· £2.996

## **EPC**

Available upon request



## **UNIT PLAN**







## **CONTACT**

## Rakesh Joshi

**T** +44 (0)7741 385 322

**E** rjoshi@lcpproperties.co.uk

## part of MCore

01384 400123



#### **Alex Williams**

**M** +44 (0)7741 951843

**E** awilliams@lcpproperties.co.uk

#### Stuart Moncur

**M** +44 (0)7887 795 506

**E** stuart.moncur@savills.com

## Charlie Hall

**M** +44 (0)7807 999 693

E charlie.hall@savills.com

## James Godfrey

**M** +44 (0)7768 190114

**E** james@culverwell.co.uk



Culverwell
0131 226 6611





















Savills and Culverwell for themselves and for the vendors or lessors of this property for whom they act, give notice that: (i) these particulars are a general outline only, for the guidance of prospective purchasers or tenants, and do not constitute the whole or any part of any offer